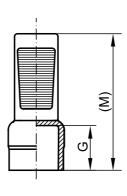

# **GPN 212**

Suitable for external

**Dimensions** 

diameter D G (M) Order no. item GPN 212 FM 76 8 - 8.8 23.3 212 0076 0000 7.8 GPN 212 FM 77 10.1 25.4 212 0077 0000 GPN 212 FM 88\* 9.4 - 10.1 11.1 26.8 212 0088 0000 GPN 212 FM 102 10.3 - 11.2 24.2 212 0102 0000

Size in mm

For information regarding materials, colours, drawings and the use of our items, please refer to pages 124/125.

\* This size comes with internal clamping surfaces.

You might also be interested in the following products: GPN 207, GPN 211