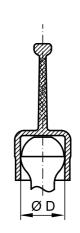

# **GPN 212**

Suitable for external

**Dimensions** 

diameter D G (M) Order no. item GPN 212 FM 76 8 - 8.8 23.3 212 0076 0000 7.8 GPN 212 FM 77 10.1 25.4 212 0077 0000 GPN 212 FM 88\* 9.4 - 10.1 11.1 26.8 212 0088 0000 GPN 212 FM 102 10.3 - 11.2 24.2 212 0102 0000

Size in mm

For information regarding materials, colours, drawings and the use of our items, please refer to pages 124/125.

\* This size comes with internal clamping surfaces.

You might also be interested in the following products: GPN 207, GPN 211