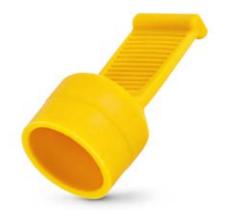

**Standard colour:** Yellow **Material:** TPE (plasticiser-free)

### Saves time.

With ergonomically designed removal tab for easy handling.