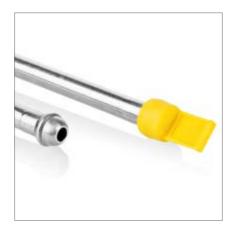

# **GPN 212**





Suitable for external



**Dimensions** 



diameter D G (M) Order no. item GPN 212 FM 76 8 - 8.8 23.3 212 0076 0000 7.8 GPN 212 FM 77 10.1 25.4 212 0077 0000 GPN 212 FM 88\* 9.4 - 10.1 11.1 26.8 212 0088 0000 GPN 212 FM 102 10.3 - 11.2 24.2 212 0102 0000

Size in mm

For information regarding materials, colours, drawings and the use of our items, please refer to pages 124/125.

\* This size comes with internal clamping surfaces.

You might also be interested in the following products: GPN 207, GPN 211

**Standard colour:** Yellow **Material:** TPE (plasticiser-free)



### Saves time.

With ergonomically designed removal tab for easy handling.



## Higher temperature resistance.

Heat resistant to 150 °C. More details: page 125, "Physical properties".



### More versatile.

Can be used for different counterpart geometries thank