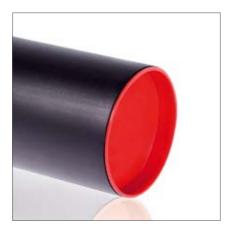

#### Better.

To close off bore holes and internal openings, or to protect studs and external threads.

<sup>\*</sup>This size is supplied with bore hole.