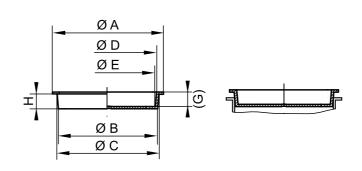

Standard colour: Red Material: PP

|                 |       | Inner application |       | External application |       |       | _    |               |
|-----------------|-------|-------------------|-------|----------------------|-------|-------|------|---------------|
| item            | Α     | В                 | С     | Н                    | D     | Е     | (G)  | Order no.     |
| GPN 602 D 1055* | 110   | 103               | 105   | 16                   | 104   | 102   | 17   | 602 1055 0000 |
| GPN 602 D 1070  | 117   | 104.5             | 107   | 16                   | 106   | 103.5 | 17.2 | 602 1070 0000 |
| GPN 602 D 1090  | 117   | 106               | 109   | 17                   | 107.5 | 106   | 18.4 | 602 1090 0000 |
| GPN 602 D 1230  | 130   | 119.5             | 123   | 23                   | 122   | 118   | 24.4 | 602 1230 0000 |
| GPN 602 D 1290  | 136   | 126               | 129   | 25                   | 128   | 127   | 26.5 | 602 1290 0000 |
| GPN 602 D 1306  | 136.5 | 128               | 130.6 | 23                   | 129   | 127   | 24.2 | 602 1306 0000 |
| GPN 602 D 1380  | 144   | 135               | 138   | 23                   | 137   | 134   | 24.4 | 602 1380 0000 |

Size in mm

For information regarding materials, colours, drawings and the use of our items, please refer to pages 124/125.

You might also be interested in the following products: GPN 610, GPN 615, GPN 620