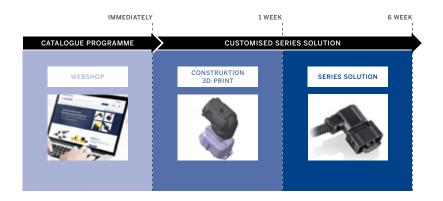

#### **CUSTOMER-SPECIFIC SOLUTIONS**

And what if an application does not exist in the standard range, or if an existing solution does not fit in the available installation? No problem – we can also develop and produce tailored solutions for you, if necessary. This is cheaper than you might expect. In most cases, it is sufficient to create special mould inserts for existing moulds.