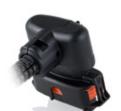

#### **ADAPTER CAPS**

for connectors and pin housings. These are available in various shapes that allow the cable outlet to be aligned in different directions and thus guarantee optimal usage of the vehicle installation space. In the field of vehicle manufacture, every centimetre of installation space counts. This is why **Pöppelmann K-TECH®** produces adapter caps in various outlet directions for various connectors and pin housings under the name **Protectors4Connectors**. Five different shapes help achieve a targeted alignment of the cable set.