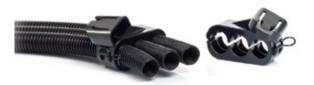

#### **CABLE HOLDERS**

Cable holders attach standardised corrugated wires and hoses in the automotive sector. Thanks to their latching function and accurate fit to corrugated tubes or corrugated hoses, they can be assembled quickly and securely, thus saving a lot of time. The **Protectors4Connectors** cable holders offer a lighter and more cost-effective alternative to metal solutions.

- Various shapes
- Shape A: snap-in nose perpendicular to the hose
- Shape B: snap-in nose horizontal to the hose