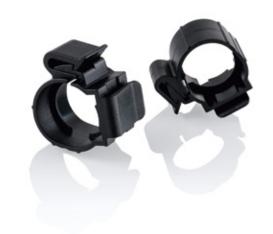

#### **CABLE HOLDERS**

Cable holders attach standardised corrugated wires and hoses in the automotive sector. Thanks to their latching function and accurate fit to corrugated tubes or corrugated hoses, they can be assembled quickly and securely, thus saving a lot of time. The **Protectors4Connectors** cable holders offer a lighter and more cost-effective alternative to metal solutions.

- Various shapes
- Shape A: snap-in nose perpendicular to the hose
- Shape B: snap-in nose horizontal to the hose