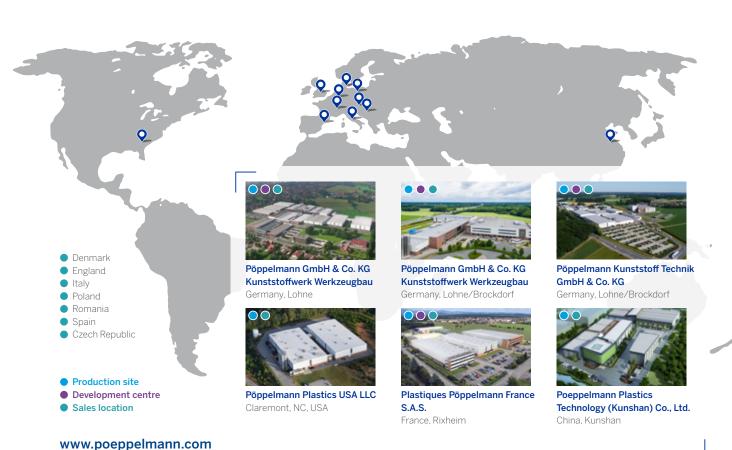

# We are here for you. Worldwide.

Since 1949, the family-owned company of Pöppelmann, with its five production sites and 550 injection moulding machines, thermoforming lines and extruders, has grown into a leading manufacturer in the plastics processing industry. In more than 90 countries and across a wide variety of industries, people value the quality we offer, "made by Pöppelmann". Our success is down to our team of over 2,000 highly-qualified employees.