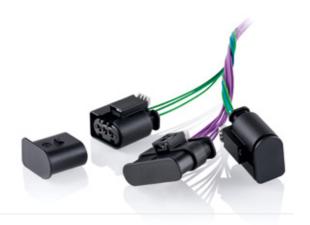

#### **ADAPTER CAPS**

for connectors and pin housings. These are available in various shapes that allow the cable outlet to be aligned in different directions and thus guarantee optimal usage of the vehicle installation space. In the field of vehicle manufacture, every centimetre of installation space counts. This is why **Pöppelmann K-TECH®** produces adapter caps in various outlet directions for various connectors and pin housings under the name **Protectors4Connectors**. Five different shapes help achieve a targeted alignment of the cable set.

#### Adapter caps ABC:

**Shape A** with top cable outlet

Shape B with front cable outlet

Shape C with longitudinal cable outlet

**Shape D** for very tight installation space with longitudinal cable outlet (flat cap)

**Shape E** for very tight installation space with front cable outlet (flat cap)