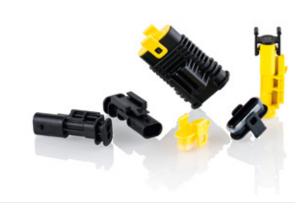

The standard range comprises:

#### **ADAPTER CAPS**

for connectors and pin housings. These are available in various shapes that allow the cable outlet to be aligned in different directions and thus guarantee optimal usage of the vehicle installation space. In the field of vehicle manufacture, every centimetre of installation space counts. This is why **Pöppelmann K-TECH®** produces adapter caps in various outlet directions for various connectors and pin housings under the name **Protectors4Connectors**. Five different shapes help achieve a targeted alignment of the cable set.

### **DELETE CAPS**

for female connectors and **sealing plugs** for male connector designs with an impermeability of IPX9K (or PG23) provide optimal protection of plug terminals throughout the vehicle lifetime.

## **■ SEALING PLUGS**

for plug-in connecting areas (male). A mounted silicone seal ensures that the plug fits securely in the connection contour. This protects the terminals permanently and reliably. Sealing plugs are perfect for manufacturing-related cleaning processes. They even ensure safe protection in high-pressure applications.