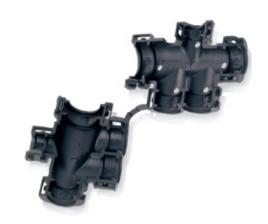

#### **ADAPTER CAPS**

for connectors and pin housings. These are available in various shapes that allow the cable outlet to be aligned in different directions and thus guarantee optimal usage of the vehicle installation space. In the field of vehicle manufacture, every centimetre of installation space counts. This is why **Pöppelmann K-TECH®** produces adapter caps in various outlet directions for various connectors and pin housings under the name **Protectors4Connectors**. Five different shapes help achieve a targeted alignment of the cable set.

#### Adapter caps ABC:

**Shape A** with top cable outlet

Shape B with front cable outlet

Shape C with longitudinal cable outlet

**Shape D** for very tight installation space with longitudinal cable outlet (flat cap)

**Shape E** for very tight installation space with front cable outlet (flat cap)