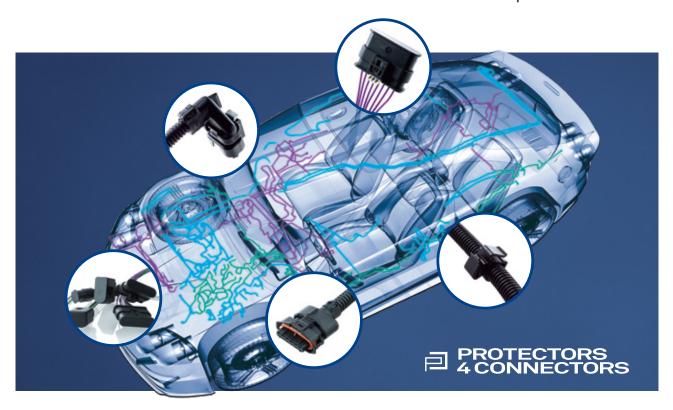

# **Your expert** for protecting wiring harnesses and electrical components.

## One standard range – many advantages.

Under the name **Protectors4Connectors Pöppelmann K-TECH®** offers plastic accessories for the protection and attachment of wires, electronic connectors and cable assemblies in the automotive industry.

The standard range comprises:

#### **ADAPTER CAPS**

for connectors and pin housings. These are available in various shapes that allow the cable outlet to be aligned in different directions and thus guarantee optimal usage of the vehicle installation space. In the field of vehicle manufacture, every centimetre of installation space counts. This is why **Pöppelmann K-TECH®** produces adapter caps in various outlet directions for various connectors and pin housings under the name **Protectors4Connectors**. Five different shapes help achieve a targeted alignment of the cable set.

### **DELETE CAPS**

for female connectors and **sealing plugs** for male connector designs with an impermeability of IPX9K (or PG23) provide optimal protection of plug terminals throughout the vehicle lifetime.

## **■ SEALING PLUGS**

for plug-in connecting areas (male). A mounted silicone seal ensures that the plug fits securely in the connection contour. This protects the terminals permanently and reliably. Sealing plugs are perfect for manufacturing-related cleaning processes. They even ensure safe protection in high-pressure applications.

#### **CABLE HOLDERS**

Cable holders attach standardised corrugated wires and hoses in the automotive sector. Thanks to their latching function and accurate fit to corrugated tubes or corrugated hoses, they can be assembled quickly and securely, thus saving a lot of time. The **Protectors4Connectors** cable holders offer a lighter and more cost-effective alternative to metal solutions.